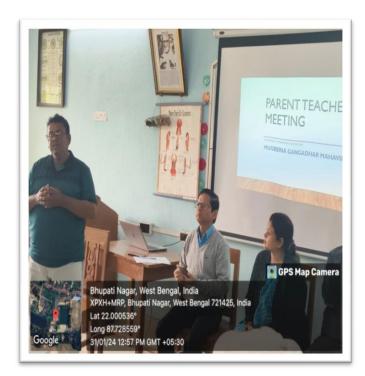

udent's needs and access appropriate support mechanisms to enhance their college experience and well-being.
- 5. **Strengthen Partnership:** Strengthen the partnership between home and college by fostering a sense of shared responsibility, mutual respect, and trust among educators, parents/guardians, and students in supporting student success, resilience, and lifelong learning.
- 6. **Promote Continuous Improvement:** Gather feedback from participants to assess the effectiveness of the meeting format, content, and communication strategies, enabling ongoing evaluation and refinement to better meet the evolving needs of students and stakeholders.



### **GLIMPS OF A MEETING**





### $\underline{https://x.com/MugberiaM/status/1752902694837387607?t=7DOu-tR0BZxiw9DeEhYL5Q\&s=08}$



























## **Student and Guardian Signature**

|     |         |                                   | D .                      |                                    | The second secon |
|-----|---------|-----------------------------------|--------------------------|------------------------------------|-----------------------------------------------------------------------------------------------------------------------------------------------------------------------------------------------------------------------------------------------------------------------------------------------------------------------------------------------------------------------------------------------------------------------------------------------------------------------------------------------------------