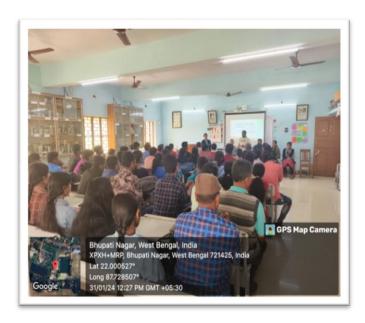

### **GLIMPS OF A MEETING**

### Mugberia Gangadhar Mahavidyalaya

Date: 31st January, 2024

Time: 12:00pm to 2:00pm

Parent-teacher meetings serve as crucial opportunities for collaboration between educators and parents to support the academic, social, and emotional development of students. These meetings typically occur at scheduled intervals throughout the academic year and provide a platform for discussing a child's progress, addressing any concerns, and setting goals for future growth.