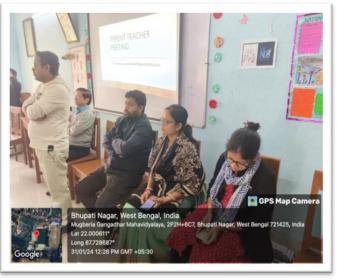

student's needs and access appropriate support mechanisms to enhance their college experience and well-being.
- 5. **Strengthen Partnership:** Strengthen the partnership between home and college by fostering a sense of shared responsibility, mutual respect, and trust among educators, parents/guardians, and students in supporting student success, resilience, and lifelong learning.
- 6. **Promote Continuous Improvement:** Gather feedback from participants to assess the effectiveness of the meeting format, content, and communication strategies, enabling ongoing evaluation and refinement to better meet the evolving needs of students and stakeholders.



### **GLIMPS OF A MEETING**





### $\underline{https://x.com/MugberiaM/status/1752902694837387607?t=7DOu-tR0BZxiw9DeEhYL5Q\&s=08}$



























## **Student and Guardian Signature**

|     |         |                                   | D .                      |                                    | The second secon |
|-----|---------|-----------------------------------|--------------------------|------------------------------------|---------------------------------------------------------------------------------------------------------------------------------------------------------------------------------------------------------------------------------------------------------------------------------------------------------------------------------------------------------------------------------------------------------------------------------------------------------------------------------------------------------