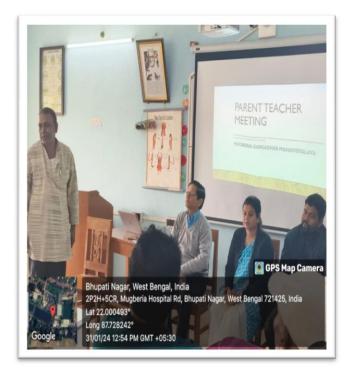

ent's needs and access appropriate support mechanisms to enhance their college experience and well-being.
- 5. **Strengthen Partnership:** Strengthen the partnership between home and college by fostering a sense of shared responsibility, mutual respect, and trust among educators, parents/guardians, and students in supporting student success, resilience, and lifelong learning.
- 6. **Promote Continuous Improvement:** Gather feedback from participants to assess the effectiveness of the meeting format, content, and communication strategies, enabling ongoing evaluation and refinement to better meet the evolving needs of students and stakeholders.



### **GLIMPS OF A MEETING**





### $\underline{https://x.com/MugberiaM/status/1752902694837387607?t=7DOu-tR0BZxiw9DeEhYL5Q\&s=08}$



























## **Student and Guardian Signature**

|     |         |                                   | D .                      |                                    | The second secon |
|-----|---------|-----------------------------------|--------------------------|------------------------------------|-------------------------------------------------------------------------------------------------------------------------------------------------------------------------------------------------------------------------------------------------------------------------------------------------------------------------------------------------------------------------------------------------------------------------------------------------------------------------------------------------------------