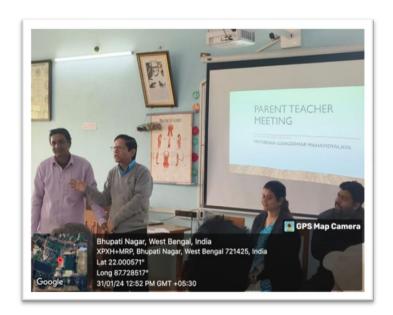

### PARENT TEACHER MEETING

Organized by

**Department of Zoology** 

### **GLIMPS OF A MEETING**