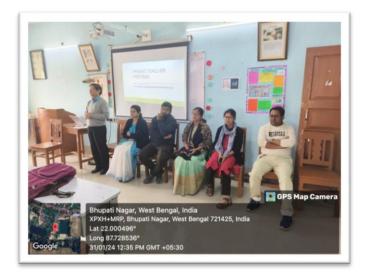

the range of college support services and resources available to students, empowering them to advocate for their student's needs and access appropriate support mechanisms to enhance their college experience and well-being.
- 5. **Strengthen Partnership:** Strengthen the partnership between home and college by fostering a sense of shared responsibility, mutual respect, and trust among educators, parents/guardians, and students in supporting student success, resilience, and lifelong learning.
- 6. **Promote Continuous Improvement:** Gather feedback from participants to assess the effectiveness of the meeting format, content, and communication strategies, enabling ongoing evaluation and refinement to better meet the evolving needs of students and stakeholders.



### **GLIMPS OF A MEETING**





### $\underline{https://x.com/MugberiaM/status/1752902694837387607?t=7DOu-tR0BZxiw9DeEhYL5Q\&s=08}$



























## **Student and Guardian Signature**

|     |         |                                   | D .                      |                                    | The second secon |
|-----|---------|-----------------------------------|--------------------------|------------------------------------|----------------------------------------------------------------------------------------------------------------------------------------------------------------------------------------------------------------------------------------------------------------------------------------------------------------------------------------------------------------------------------------