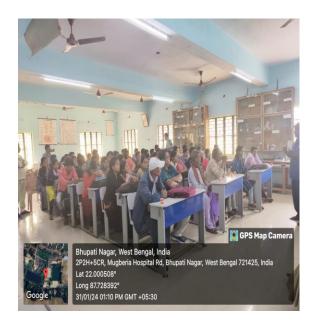

s needs and access appropriate support mechanisms to enhance their college experience and well-being.
- 5. **Strengthen Partnership:** Strengthen the partnership between home and college by fostering a sense of shared responsibility, mutual respect, and trust among educators, parents/guardians, and students in supporting student success, resilience, and lifelong learning.
- 6. **Promote Continuous Improvement:** Gather feedback from participants to assess the effectiveness of the meeting format, content, and communication strategies, enabling ongoing evaluation and refinement to better meet the evolving needs of students and stakeholders.



### **GLIMPS OF A MEETING**





### $\underline{https://x.com/MugberiaM/status/1752902694837387607?t=7DOu-tR0BZxiw9DeEhYL5Q\&s=08}$



























## **Student and Guardian Signature**

|     |         |                                   | D .                      |                                    | The second secon |
|-----|---------|-----------------------------------|--------------------------|------------------------------------|-----------------------------------------------------------------------------------------------------------------------------------------------------------------------------------------------------------------------------------------------------------------------------------------------------------------------------------------------------------------------------------------------------------------------------------------------------------------------------------------------------------------