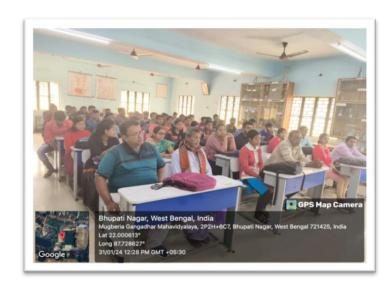

### **GLIMPS OF A MEETING**

### Mugberia Gangadhar Mahavidyalaya

Date: 31st January, 2024

Time: 12:00pm to 2:00pm

Parent-teacher meetings serve as crucial opportunities for collaboration between educators and parents to support the academic, social, and emotional development of students. These meetings typically occur at scheduled intervals throughout the academic year and provide a platform for discussing a child's progress, addressing any concerns, and setting goals for future growth.